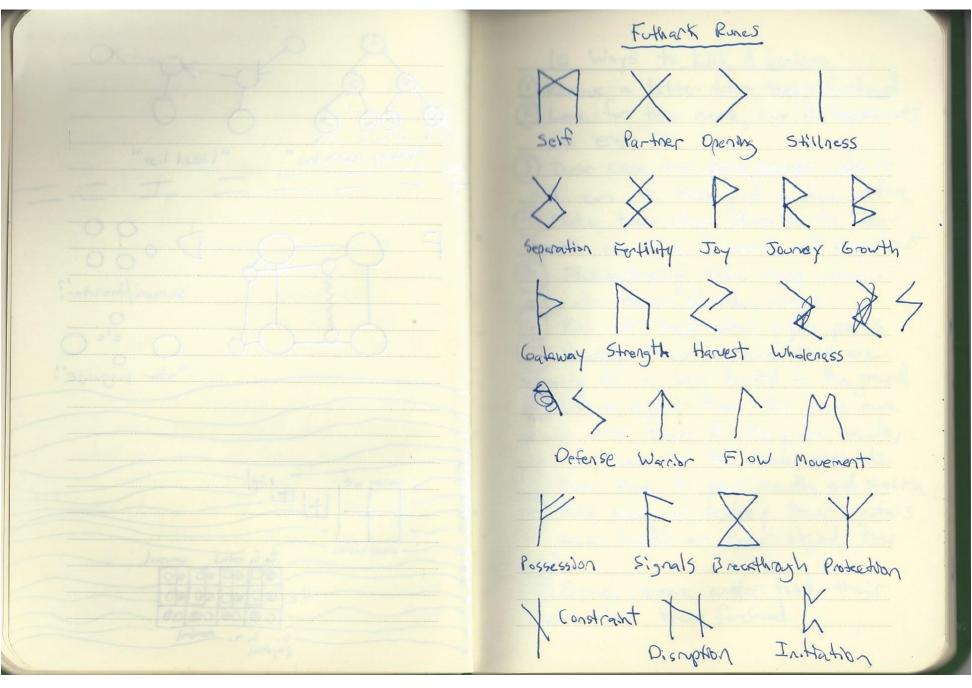

# CHAILRAS backwards and forwards

sahas rara aran sahas
ajna anja

visshuddha

vishuddha ahdduhsiv

ana hata atah ana

manipura arupinam

svadisthana anahtsidavs

muladhara arah dalum