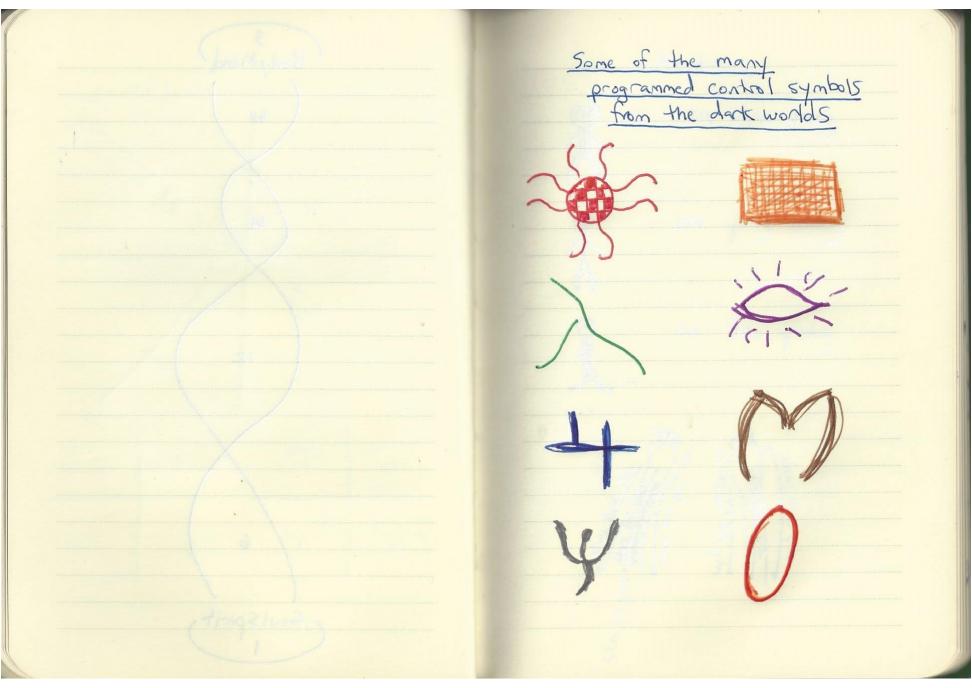

| 412   | +12-  | CZ 04 N6        |
| H24   | +24-  | C4 08 N12       |
| H48   | +48-  | C8 018 NS4      |
| H96   | +96-  | C16 032 N48     |
| H192  | +192- | C32 064 N96     |
| 1+384 | +384- | C64 0128 N192   |
| H768  | 4768- | C128 10256 N384 |

### MATTER

up, down, top, bottom, strange, charm quark proton, electron, newhon particle periodic table of elements atom mathematics molecule chemistry physics cell Hissue chemistry Yeoloid ecology mass Kilo- heard - deca - gran deci- centr milli-gram 100.0 ot. forces (In physics) veight gravity electromagnetism weak nuclear strong nuclear Carbon Oxygen Nitrogen 4 - Hydrogen Fire, Water, Air, Earth

Carnal, Natural, Spiritual, Olvine 48 Body Splait 5001 24 we ? ((I)) Good Beautiful uits" (1,73) The True "Integral"

(Body Mind) Soulspirit





# CHAILRAS backwards and forwards

sahas rara aran sahas
ajna anja

visshuddha

vishuddha ahdduhsiv

ana hata atah ana

manipura arupinam

svadisthana anahtsidavs

muladhara arah dalum

chakra
nad (channel)

Kanda

arah
arkahc
dan (lennaha)
(lennaha)
adnak

- When you look at something, you are not that, when you are somethings you cannot secit. · How can the tip of a tingon touch the top of that tinger? - When you are something, how can you be It! If you are not o I'd rather be one than see one. - When I look at it, it is there. When I do not look at it, it isn't. · Peek-a-boo! Patty cake, patty cake - baka man - rollen up rollenup put 'em in a pan. - Perfection is smething else. · Nothing is perfect that can't be. - Reflection is also something else, Reflection is something, too. Ref