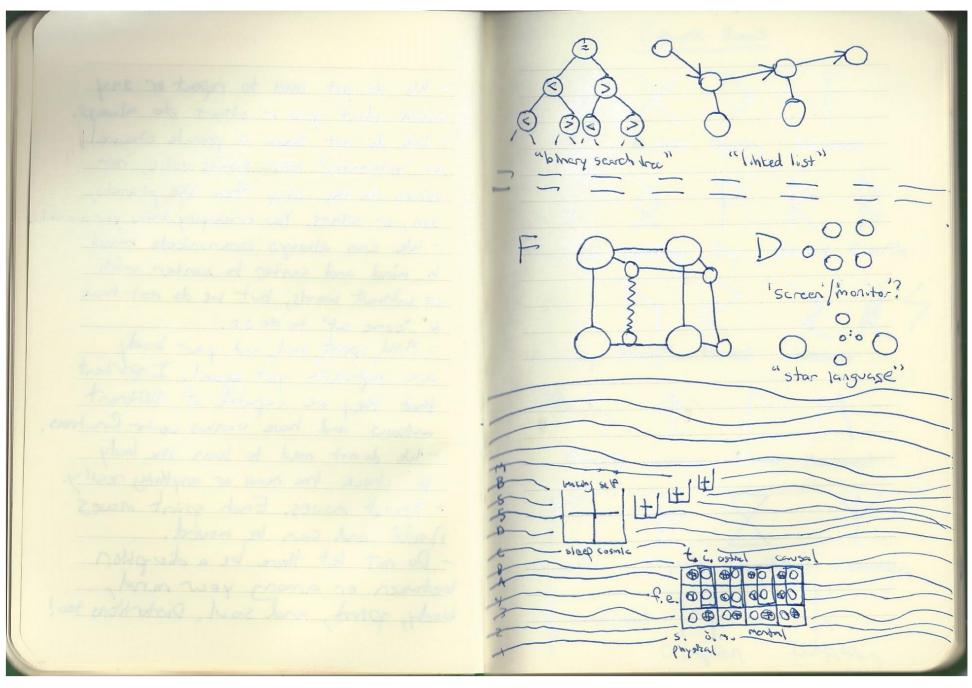

Linked Lists singly must be traversed from start each time but doubly goes both ways Bingry Search Tree

when you explain somothing
fully, do you always end
with the some thing
Atoms, matter, spirit, or soil?
Then what was the point
of the explanation?
- The more explained something
is the less it needs explanation.
The less explained, if desiled,
requires more explanation.