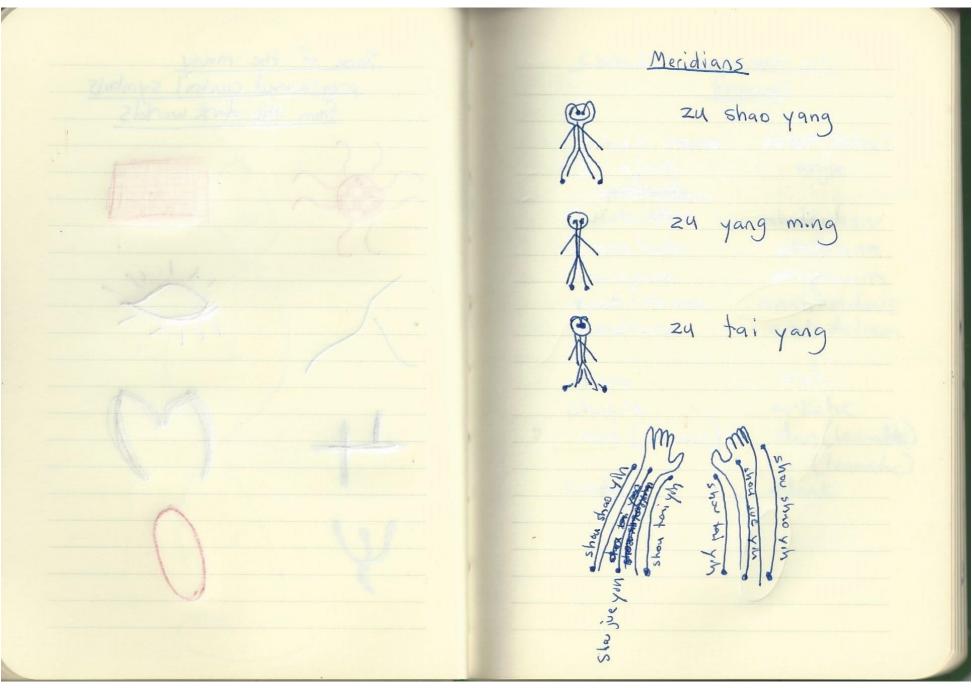

412   | +12-  | CZ 04 N6        |
| H24   | +24-  | C4 08 N12       |
| H48   | +48-  | C8 018 NS4      |
| H96   | +96-  | C16 032 N48     |
| H192  | +192- | C32 064 N96     |
| 1+384 | +384- | C64 0128 N192   |
| H768  | 4768- | C128 10256 N384 |

### MATTER

up, down, top, bottom, strange, charm quark proton, electron, newhon particle periodic table of elements atom mathematics molecule chemistry physics cell Hissue chemistry Yeoloid ecology mass Kilo- heard - deca - gran deci- centr milli-gram 100.0 ot. forces (In physics) veight gravity electromagnetism weak nuclear strong nuclear Carbon Oxygen Nitrogen 4 - Hydrogen Fire, Water, Air, Earth

Carnal, Natural, Spiritual, Olvine 48 Body Splait 5001 24 we ? ((I)) Good Beautiful uits" (1,73) The True "Integral"

(Body Mind) Soulspirit





# CHAILRAS backwards and forwards

sahas rara aran sahas
ajna anja

visshuddha

vishuddha ahdduhsiv

ana hata atah ana

manipura arupinam

svadisthana anahtsidavs

muladhara arah dalum

chakra
nad (channel)

Kanda

arah
arkahc
dan (lennaha)
(lennaha)
adnak

- When you look at something, you are not that, when you are somethings you cannot secit. · How can the tip of a tingon touch the top of that tinger? - When you are something, how can you be It! If you are not o I'd rather be one than see one. - When I look at it, it is there. When I do not look at it, it isn't. · Peek-a-boo! Patty cake, patty cake - baka man - rollen up rollenup put 'em in a pan. - Perfection is smething else. · Nothing is perfect that can't be. - Reflection is also something else, Reflection is something, too. Refle