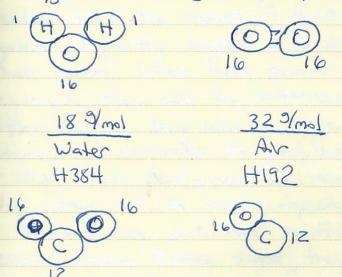

position) m/5 as m

= m

force = mass x acceleration newtons = grans x meters per second?

Work = force x distance joules = neutons x meters

Power = force x velocity
watts = newtons x metros per second

| H6    | +6-   | C1 02 N3        |
|-------|-------|-----------------|
| 412   | +12-  | CZ 04 N6        |
| H24   | +24-  | C4 08 N12       |
| H48   | +48-  | C8 018 NS4      |
| H96   | +96-  | C16 032 N48     |
| H192  | +192- | C32 064 N96     |
| 1+384 | +384- | C64 0128 N192   |
| H768  | 4768- | C128 10256 N384 |

### MATTER

up, down, top, bottom, strange, charm quark proton, electron, newhon particle periodic table of elements atom mathematics molecule chemistry physics cell Hissue chemistry Yeoloid ecology mass Kilo- heard - deca - gran deci- centr milli-gram 100.0 ot. forces (In physics) veight gravity electromagnetism weak nuclear strong nuclear Carbon Oxygen Nitrogen 4 - Hydrogen Fire, Water, Air, Earth

| Table of   | Hydrogens              |
|------------|------------------------|
|            |                        |
| (HI)       | ?                      |
| (143)      | <u> </u>               |
| H 6        | Thought Energy         |
| H12        | Emotion Energy         |
| H24        | Movement Energy        |
| H48        | Impressions Energy     |
| 1161       |                        |
| H96        | Fire, Animal Magnetism |
| 4192       | Alr, Gas               |
| H384       | Water, Flid, Liquid    |
| H768       | Food                   |
| 11 50      |                        |
| H1536      | Wood                   |
| H3072      | Minerals               |
| H6144      | Stone, Rocks           |
| H12288     | Meta)                  |
| (H24576)   | ?                      |
|            |                        |
| H(x,y, 2,  | t) = a + b + c         |
| , 1' - ' - |                        |